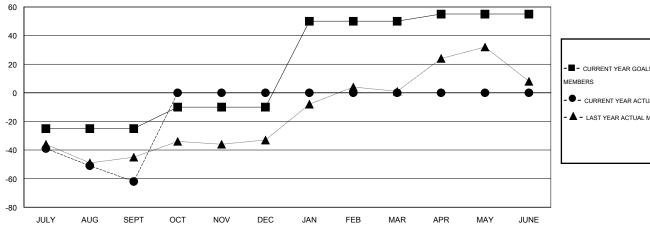

#### GOALS AND ACTUAL MEMBERS CUMULATIVE

| - ■ - CURRENT YEAR GOALS FOR NEW  |
|-----------------------------------|
| MEMBERS                           |
| - ● - CURRENT YEAR ACTUAL MEMBERS |
| - ▲ - LAST YEAR ACTUAL MEMBERS    |
|                                   |
|                                   |
|                                   |